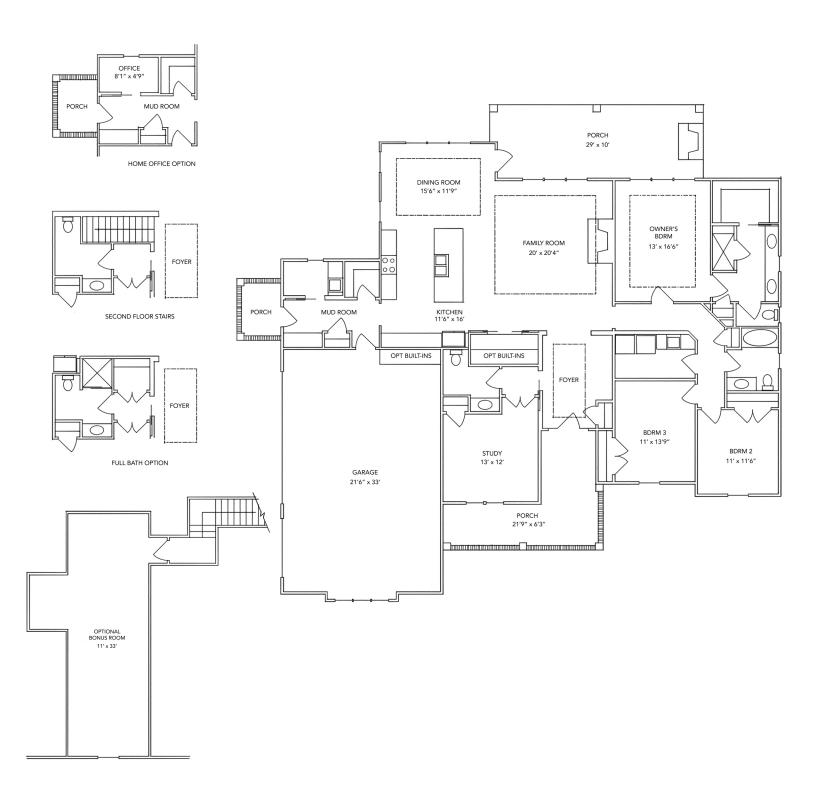

## THE HEARTHSTONE

3 bedrooms, 2.5 baths | 2,395 heated base square feet

## THE HEARTHSTONE