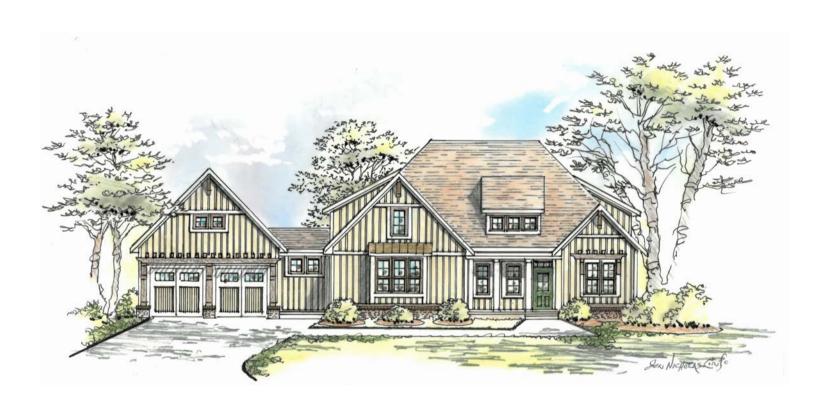

## THE ORCHARDSIDE II

2 bedrooms, 2 baths | 2,368 heated base square feet

## THE ORCHARDSIDE II