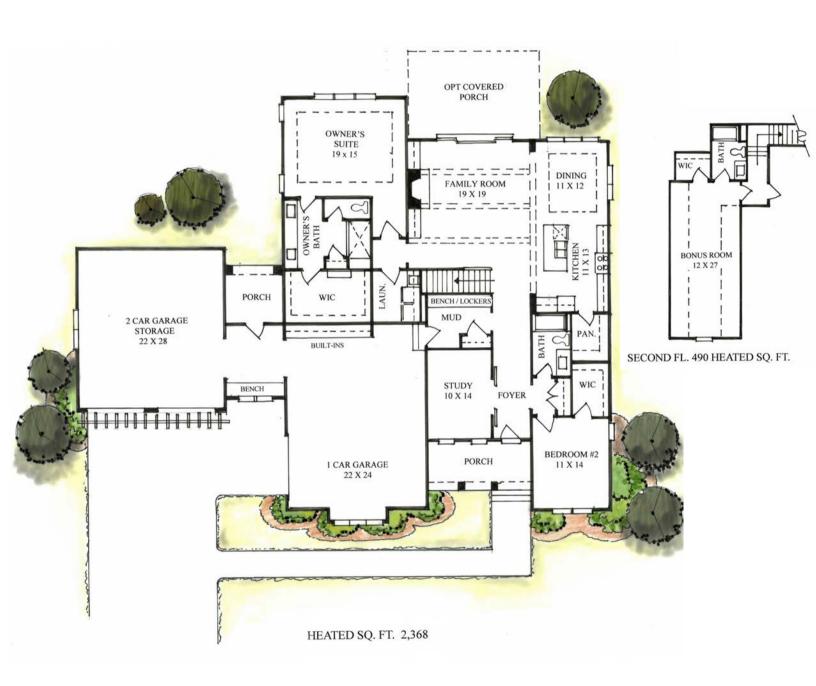

## THE ORCHARDSIDE II

2 bedrooms, 2 baths | 2,368 heated base square feet

## THE ORCHARDSIDE II