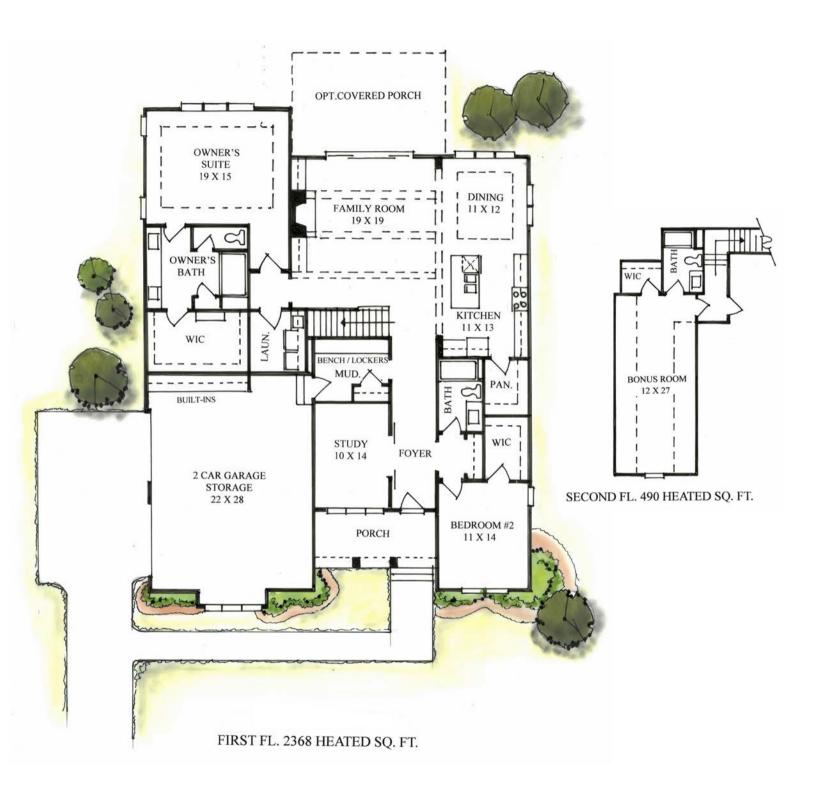

## THE ORCHARDSIDE I

2 bedrooms, 2 baths | 2,368 heated base square feet

## THE ORCHARDSIDE I