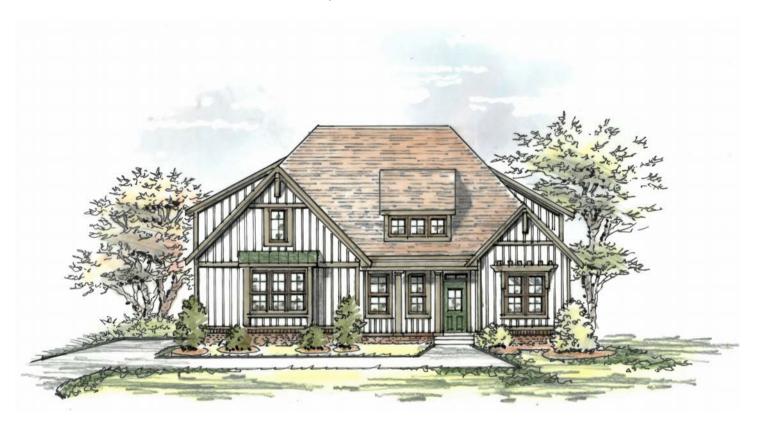

## THE ORCHARDSIDE I

2 bedrooms, 2 baths | 2,368 heated base square feet

## THE ORCHARDSIDE I