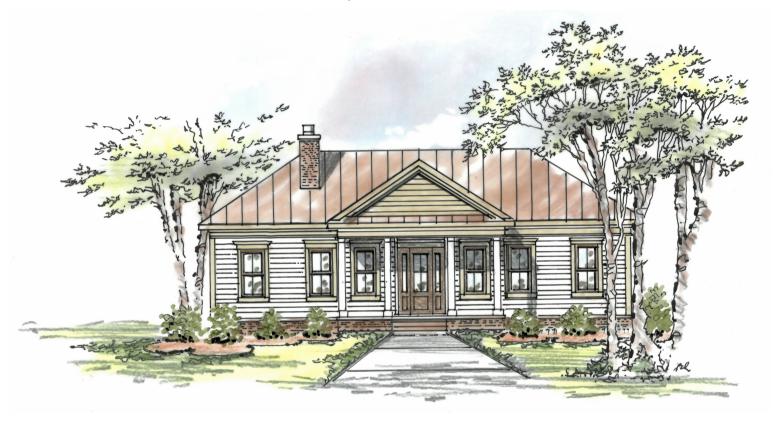

## THE HUNT BOX I

2 bedrooms, 2 baths | 1,616 heated base square feet

## THE HUNT BOX I