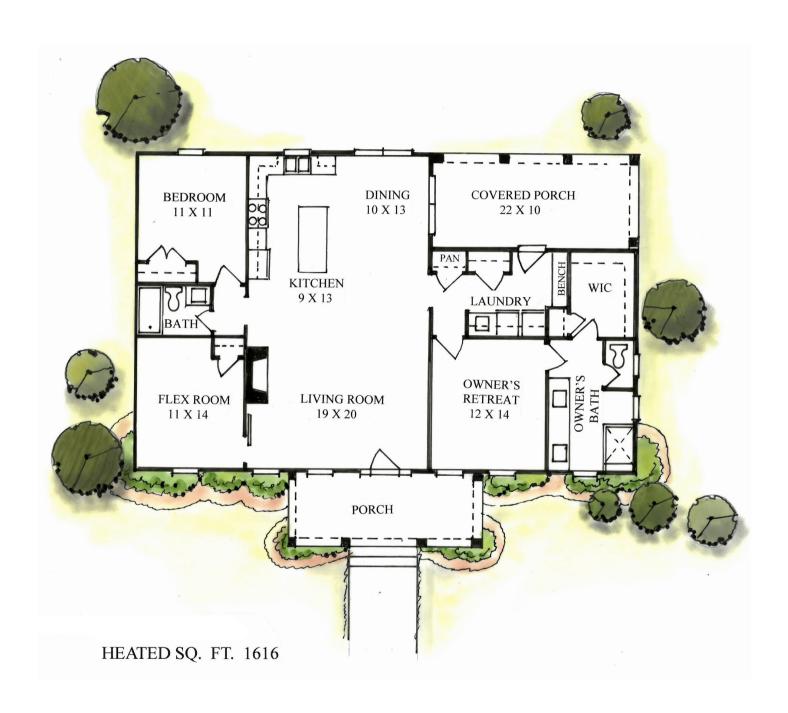

## THE HUNT BOX I

2 bedrooms, 2 baths | 1,616 heated base square feet

## THE HUNT BOX I