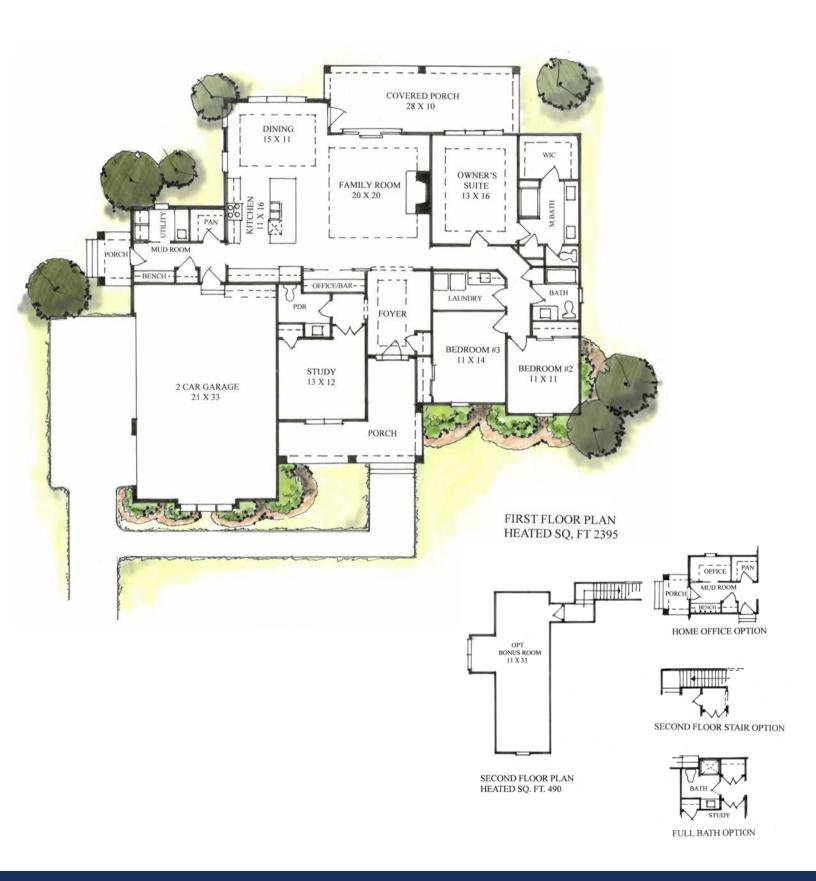

## THE HEARTHSTONE

3 bedrooms, 2.5 baths | 2,395 heated base square feet

## THE HEARTHSTONE