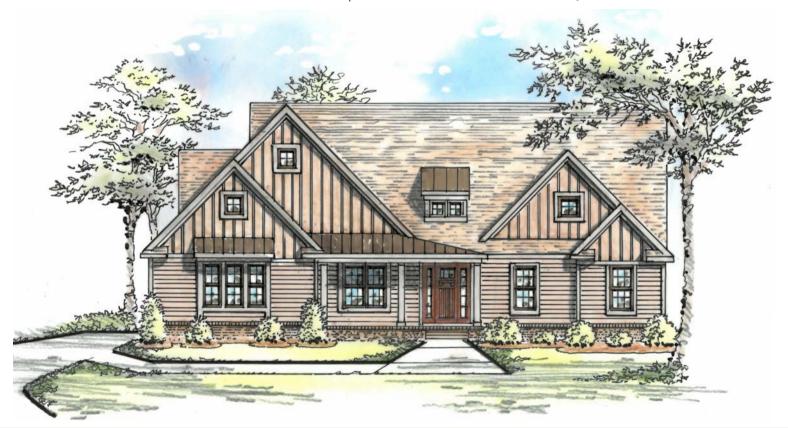

## THE HEARTHSTONE

3 bedrooms, 2.5 baths | 2,395 heated base square feet

## THE HEARTHSTONE