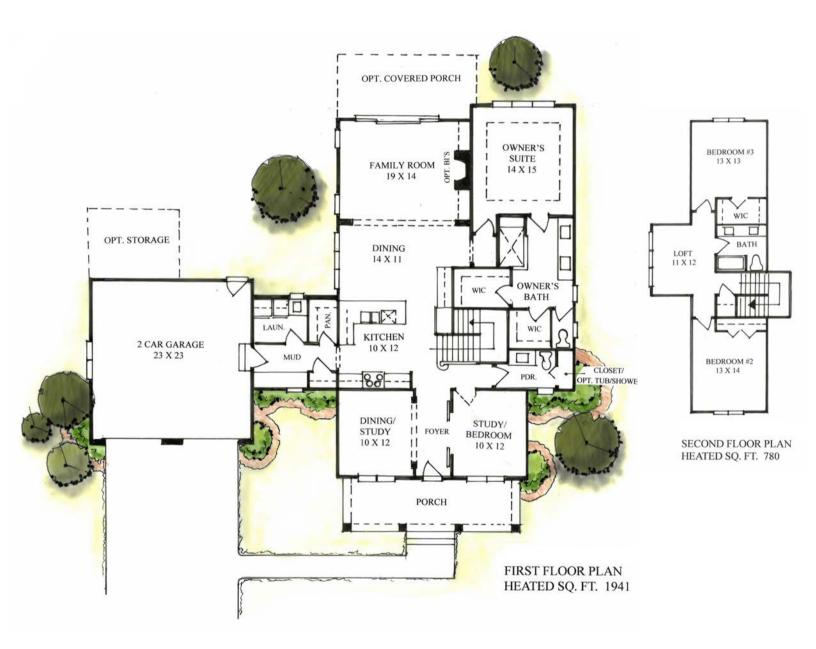

## THE CREEKVIEW

1 bedroom, 2 baths | 1,941 heated base square feet

## THE CREEKVIEW