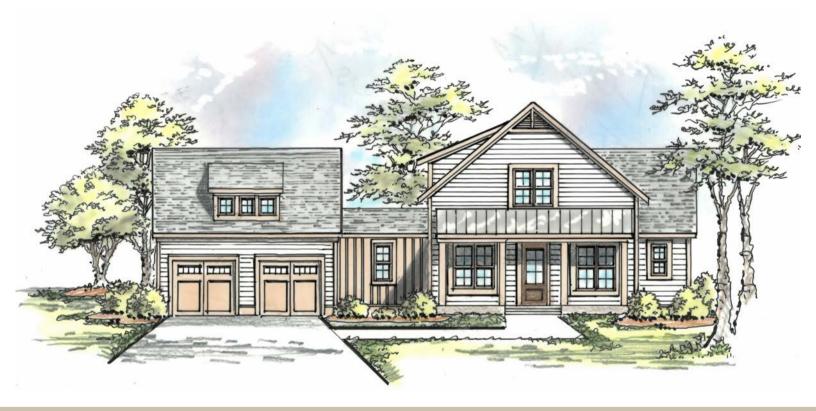

## THE CREEKVIEW

1 bedroom, 2 baths | 1,941 heated base square feet

## THE CREEKVIEW