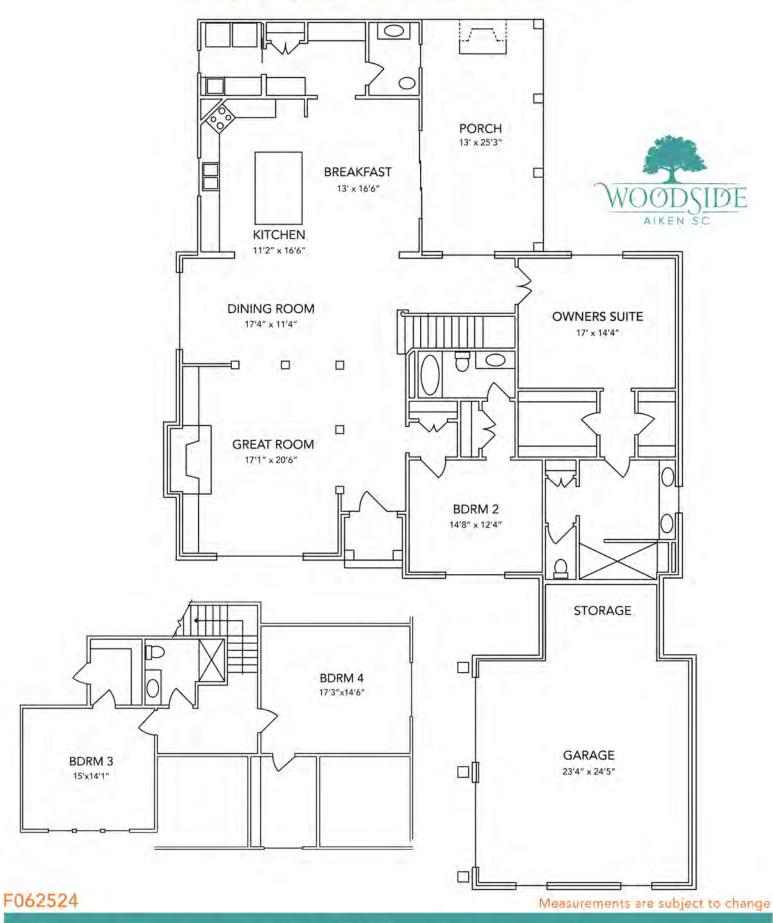

## The Courtyard II

A luxurious 3,216 square foot home plan with an expansive and dramatic main living area.

Beautifully arranged Main Level includes an open, light filled plan with the Kitchen, Breakfast Room, Dining Room, and Owners Bedroom situated around a luxurious covered porch with outdoor brick fireplace.

The Second Level consists of two beautiful bedrooms and a bathroom. An over-sized garage with storage adds to the convenience this plan offers.

Energy efficient features include upgraded insulation, "Home-Tight" sealing package, radiant barrier sheathing, 15 SEER HVAC units, and vinyl low-e windows and doors.