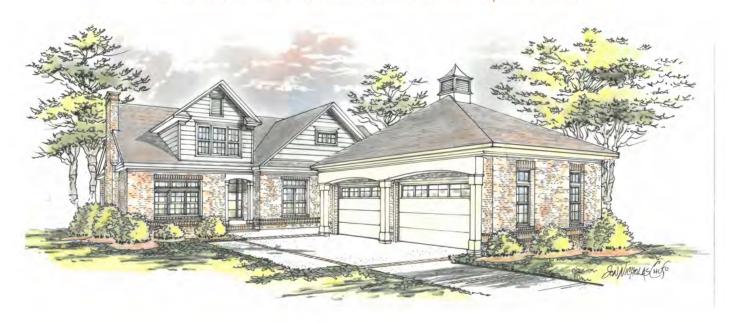

## THE COURTYARD II

from the Highlands Collection

4 bedrooms, 3 Baths - 3,216 base square feet

## The Courtyard II

A luxurious 3,216 square foot home plan with an expansive and dramatic main living area.

Beautifully arranged Main Level includes an open, light filled plan with the Kitchen, Breakfast Room, Dining Room, and Owners Bedroom situated around a luxurious covered porch with outdoor brick fireplace.