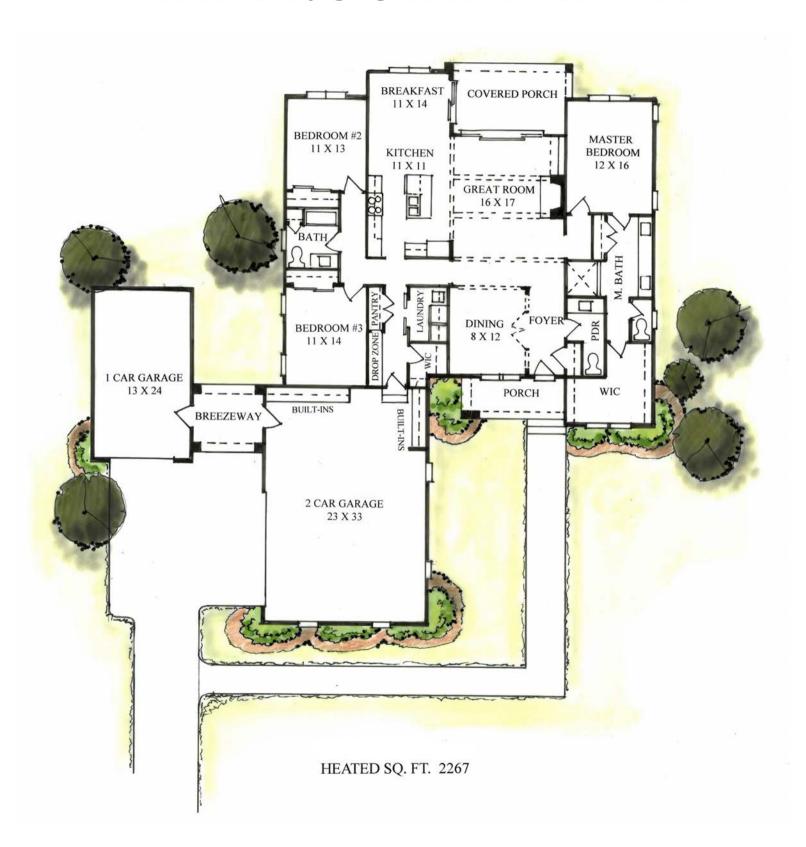

## THE BROOKHAVEN II

3 bedrooms, 2.5 baths | 2,267 heated base square feet

## THE BROOKHAVEN II