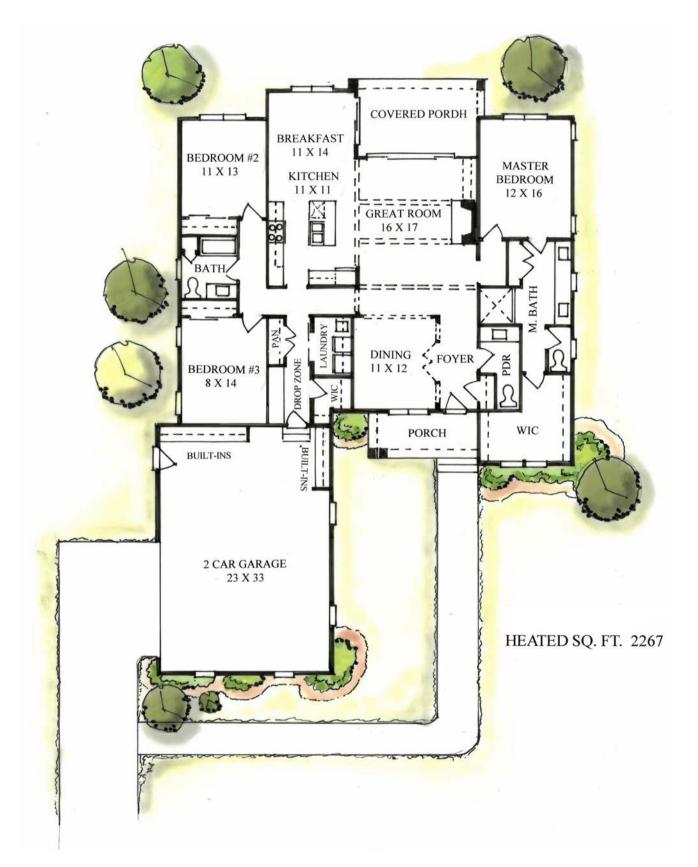

## THE BROOKHAVEN I

3 bedrooms, 2.5 baths | 2,267 heated base square feet

## THE BROOKHAVEN I