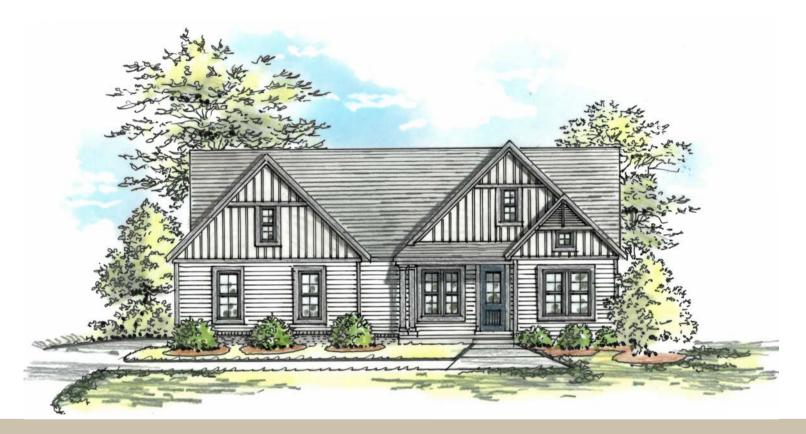

## THE BROOKHAVEN I

3 bedrooms, 2.5 baths | 2,267 heated base square feet

## THE BROOKHAVEN I