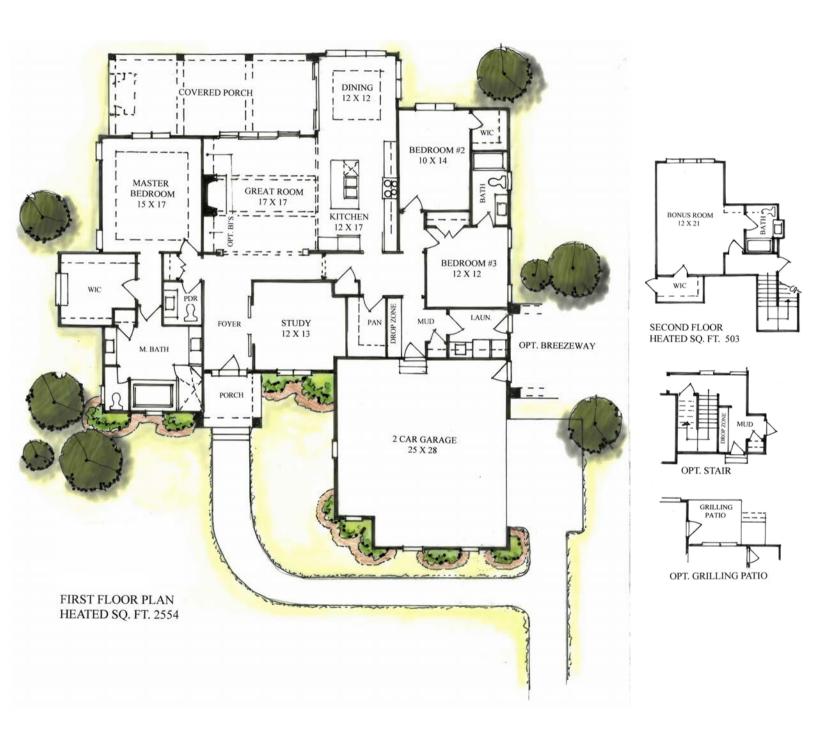

## THE ASHBURY

3 bedrooms, 2.5 baths | 2,554 heated base square feet

## THE ASHBURY