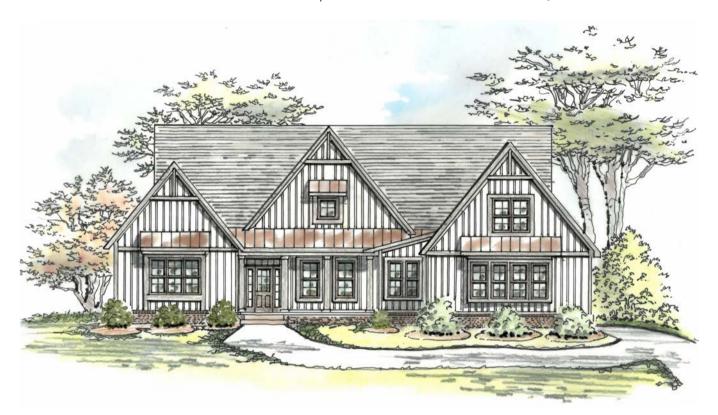

## THE ARBORDALE

3 bedrooms, 2.5 baths | 2,699 heated base square feet

## THE ARBORDALE