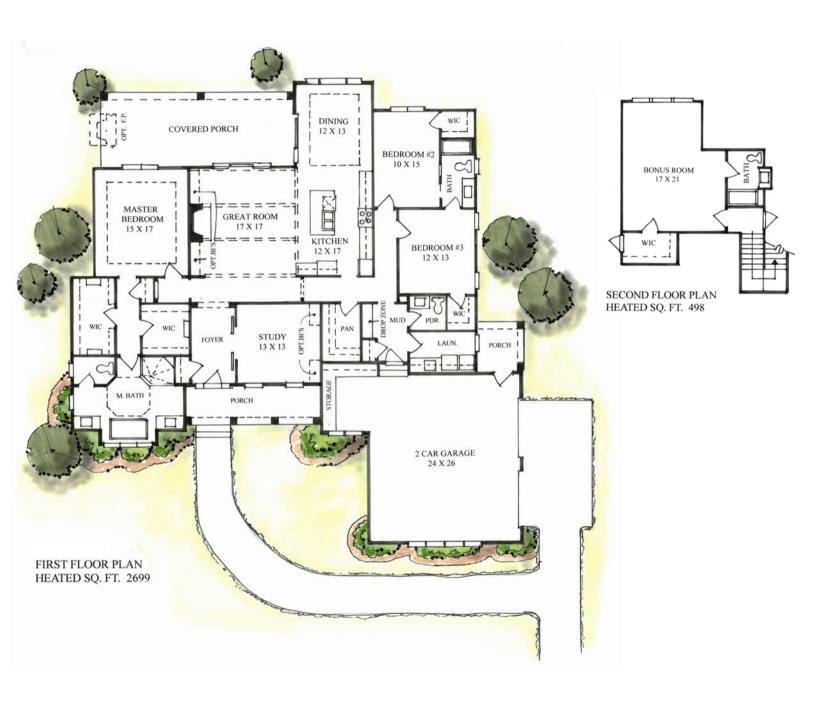

## THE ARBORDALE

3 bedrooms, 2.5 baths | 2,699 heated base square feet

## THE ARBORDALE